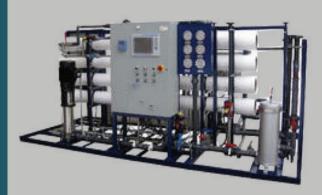

#### **REVERSE OSMOSIS PLANTS**

"Reverse Osmosis" (R.0) is the most economical and efficient method of separating dissolved solids and minerals present in water. R.O involves an Ionic exclusion process, where, only Solvent, i,e water molecules allowed to pass through a semi permeable R.O membranes under pressure and all ion and dissolved molecules are retained as rejects. AB make R.O plants use world's most reputed RO membranes for best and trouble free performance for years.

**REVERSE OSMOSIS PLANTS** 

**SEWAGE TREATMENT PLANT** 