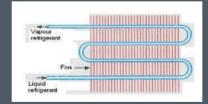

#### **MAJOR COMPONENTS / FEATURES OF AB CHILLEX**

Filter Dryers for smooth trouble free operations

Stainless Steel Pumps for longer life ensuring almost <u>"ZERO" breakdown.</u>

Air cooled Condensers made of Copper tubes with Aluminium fins offering highest rate of heat transfer