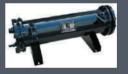

Shell & Tube Condensers and Evaporators

Cold rooms for various temperature applications

WATER COOLED CHILLEX MODELS WITH RECIP / SCROLL COMPRESSORS

| Model         | Capacity | Compressor    | Total     | Dimensions     | In/Out     | TANK    |
|---------------|----------|---------------|-----------|----------------|------------|---------|
|               |          |               | connected | (LXWXH) mm,    | (Inch BSP) | SIZE    |
|               |          |               | load (Kw) | approx         |            | (Litre) |
| CHILLEX-04-W  | 4        | Recip /Scroll | 3.2       | 1250x1250x1200 | 1/2"       | 110     |
| CHILLEX-05-W  | 5        | Recip /Scroll | 4         | 1250x1250x1200 | 1/2"       | 150     |
| CHILLEX-7.5-W | 7.5      | Recip /Scroll | 6         | 1500x1500x1300 | 3/4"       | 230     |
| CHILLEX-10-W  | 10       | Recip /Scroll | 8         | 1650x1650x1500 | 3/4"       | 300     |
| CHILLEX-15-W  | 15       | Recip /Scroll | 12        | 1950x1950x2100 | 1"         | 430     |
| CHILLEX-20-W  | 20       | Recip /Scroll | 16        | 2350x2350x2400 | 1"         | 550     |
| CHILLEX-30-W  | 30       | Recip /Scroll | 24        | 2400x2400x2600 | 1 1/4"     | 850     |
| CHILLEX-40-W  | 40       | Recip /Scroll | 32        | 2600x2600x2800 | 1 1/2"     | 1100    |
| CHILLEX-50-W  | 50       | Recip /Scroll | 40        | 2750x2750x3000 | 1 1/2"     | 1400    |
| CHILLEX-60-W  | 60       | Recip /Scroll | 48        | 3200x3200x3400 | 2"         | 1650    |
| CHILLEX-75-W  | 75       | Recip /Scroll | 60        | 3200x3200x3500 | 2 1/2"     | 2050    |
| CHILLEX-90-W  | 90       | Recip /Scroll | 72        | 3500x3350x3600 | 2 1/2"     | 2450    |