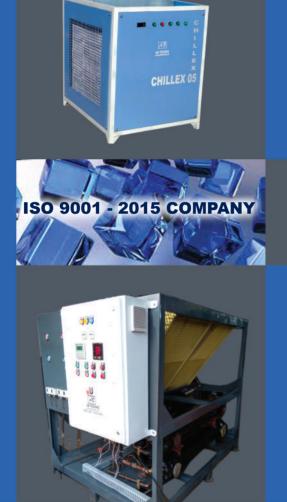

## **CHILLEX - AB REFRIGERATION CHILLERS**

AB Group, known for more than a decade now, offers excellent product design/ quality, backed up by very prompt and efficient after sales support. All the products are designed to operate at the maximum output with highest levels of efficiency. The in depth knowledge of Industry processes with competent Thermal engineering background, enables AB Engineers to provide turnkey solution against each and every normal and critical requirements. AB team has since built up reference installations in almost all the Industries in India and abroad in a short span of time.

#### **MAJOR COMPONENTS / FEATURES OF AB CHILLEX**

Filter Dryers for smooth trouble free operations

Stainless Steel Pumps for longer life ensuring almost <u>"ZERO" breakdown.</u>

Air cooled Condensers made of Copper tubes with Aluminium fins offering highest rate of heat transfer

World's best controls and

Fleave Panel TXA

SELEC

safeties for most efficient operation & safe run of the " CHILLEX" units

3

Liquid Gel filled large dial pressure gauges for accurate recording of temperatures.

Shell & Tube Condensers and Evaporators

Cold rooms for various temperature applications

WATER COOLED CHILLEX MODELS WITH RECIP / SCROLL COMPRESSORS

| Model         | Capacity | Compressor    | Total     | Dimensions     | In/Out     | TANK    |
|---------------|----------|---------------|-----------|----------------|------------|---------|
|               |          |               | connected | (LXWXH) mm,    | (Inch BSP) | SIZE    |
|               |          |               | load (Kw) | approx         |            | (Litre) |
| CHILLEX-04-W  | 4        | Recip /Scroll | 3.2       | 1250x1250x1200 | 1/2"       | 110     |
| CHILLEX-05-W  | 5        | Recip /Scroll | 4         | 1250x1250x1200 | 1/2"       | 150     |
| CHILLEX-7.5-W | 7.5      | Recip /Scroll | 6         | 1500x1500x1300 | 3/4"       | 230     |
| CHILLEX-10-W  | 10       | Recip /Scroll | 8         | 1650x1650x1500 | 3/4"       | 300     |
| CHILLEX-15-W  | 15       | Recip /Scroll | 12        | 1950x1950x2100 | 1"         | 430     |
| CHILLEX-20-W  | 20       | Recip /Scroll | 16        | 2350x2350x2400 | 1"         | 550     |
| CHILLEX-30-W  | 30       | Recip /Scroll | 24        | 2400x2400x2600 | 1 1/4"     | 850     |
| CHILLEX-40-W  | 40       | Recip /Scroll | 32        | 2600x2600x2800 | 1 1/2"     | 1100    |
| CHILLEX-50-W  | 50       | Recip /Scroll | 40        | 2750x2750x3000 | 1 1/2"     | 1400    |
| CHILLEX-60-W  | 60       | Recip /Scroll | 48        | 3200x3200x3400 | 2"         | 1650    |
| CHILLEX-75-W  | 75       | Recip /Scroll | 60        | 3200x3200x3500 | 2 1/2"     | 2050    |
| CHILLEX-90-W  | 90       | Recip /Scroll | 72        | 3500x3350x3600 | 2 1/2"     | 2450    |