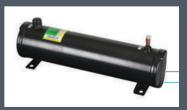

Shell & Tube Condensers and Evaporators

Cold rooms for various temperature applications

WATER COOLED CHILLEX MODELS WITH RECIP / SCROLL COMPRESSORS

| Model         | Capacity | Compressor    | Total     | Dimensions     | In/Out     | TANK    |
|---------------|----------|---------------|-----------|----------------|------------|---------|
|               |          |               | connected | (LXWXH) mm,    | (Inch BSP) | SIZE    |
|               |          |               | load (Kw) | approx         |            | (Litre) |
| CHILLEX-04-W  | 4        | Recip /Scroll | 3.2       | 1250x1250x1200 | 1/2"       | 110     |
| CHILLEX-05-W  | 5        | Recip /Scroll | 4         | 1250x1250x1200 | 1/2"       | 150     |
| CHILLEX-7.5-W | 7.5      | Recip /Scroll | 6         | 1500x1500x1300 | 3/4"       | 230     |
| CHILLEX-10-W  | 10       | Recip /Scroll | 8         | 1650x1650x1500 | 3/4"       | 300     |
| CHILLEX-15-W  | 15       | Recip /Scroll | 12        | 1950x1950x2100 | 1"         | 430     |
| CHILLEX-20-W  | 20       | Recip /Scroll | 16        | 2350x2350x2400 | 1"         | 550     |
| CHILLEX-30-W  | 30       | Recip /Scroll | 24        | 2400x2400x2600 | 1 1/4"     | 850     |
| CHILLEX-40-W  | 40       | Recip /Scroll | 32        | 2600x2600x2800 | 1 1/2"     | 1100    |
| CHILLEX-50-W  | 50       | Recip /Scroll | 40        | 2750x2750x3000 | 1 1/2"     | 1400    |
| CHILLEX-60-W  | 60       | Recip /Scroll | 48        | 3200x3200x3400 | 2"         | 1650    |
| CHILLEX-75-W  | 75       | Recip /Scroll | 60        | 3200x3200x3500 | 2 1/2"     | 2050    |
| CHILLEX-90-W  | 90       | Recip /Scroll | 72        | 3500x3350x3600 | 2 1/2"     | 2450    |