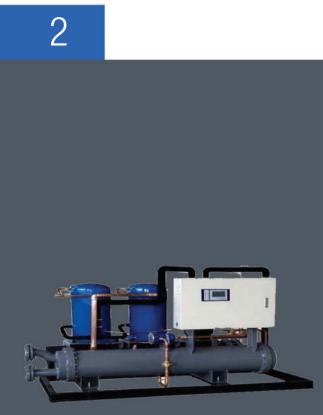

Shell & Tube Condensers and Evaporators

Cold rooms for various temperature applications

WATER COOLED CHILLEX MODELS WITH RECIP / SCROLL COMPRESSORS

| Model         | Capacity | Compressor    | Total     | Dimensions     | In/Out     | TANK    |
|---------------|----------|---------------|-----------|----------------|------------|---------|
|               |          |               | connected | (LXWXH) mm,    | (Inch BSP) | SIZE    |
|               |          |               | load (Kw) | approx         |            | (Litre) |
| CHILLEX-04-W  | 4        | Recip /Scroll | 3.2       | 1250x1250x1200 | 1/2"       | 110     |
| CHILLEX-05-W  | 5        | Recip /Scroll | 4         | 1250x1250x1200 | 1/2"       | 150     |
| CHILLEX-7.5-W | 7.5      | Recip /Scroll | 6         | 1500x1500x1300 | 3/4"       | 230     |
| CHILLEX-10-W  | 10       | Recip /Scroll | 8         | 1650x1650x1500 | 3/4"       | 300     |
| CHILLEX-15-W  | 15       | Recip /Scroll | 12        | 1950x1950x2100 | 1"         | 430     |
| CHILLEX-20-W  | 20       | Recip /Scroll | 16        | 2350x2350x2400 | 1"         | 550     |
| CHILLEX-30-W  | 30       | Recip /Scroll | 24        | 2400x2400x2600 | 1 1/4"     | 850     |
| CHILLEX-40-W  | 40       | Recip /Scroll | 32        | 2600x2600x2800 | 1 1/2"     | 1100    |
| CHILLEX-50-W  | 50       | Recip /Scroll | 40        | 2750x2750x3000 | 1 1/2"     | 1400    |
| CHILLEX-60-W  | 60       | Recip /Scroll | 48        | 3200x3200x3400 | 2"         | 1650    |
| CHILLEX-75-W  | 75       | Recip /Scroll | 60        | 3200x3200x3500 | 2 1/2"     | 2050    |
| CHILLEX-90-W  | 90       | Recip /Scroll | 72        | 3500x3350x3600 | 2 1/2"     | 2450    |